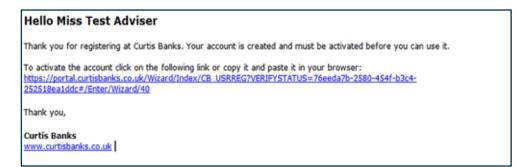

#### Verifying your account

You will then receive a verification email to the email address you entered on the Your Future SIPP portal registration page. This email will contain a link which you will need to click in order to verify the email address you have registered with.