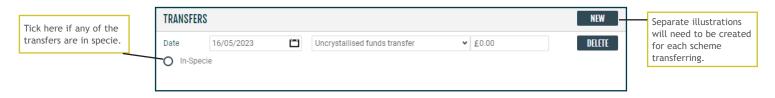

#### **Transfers**

Please ensure that each transfer is recorded separately by clicking 'new' for each scheme.

#### Capped drawdown transfers