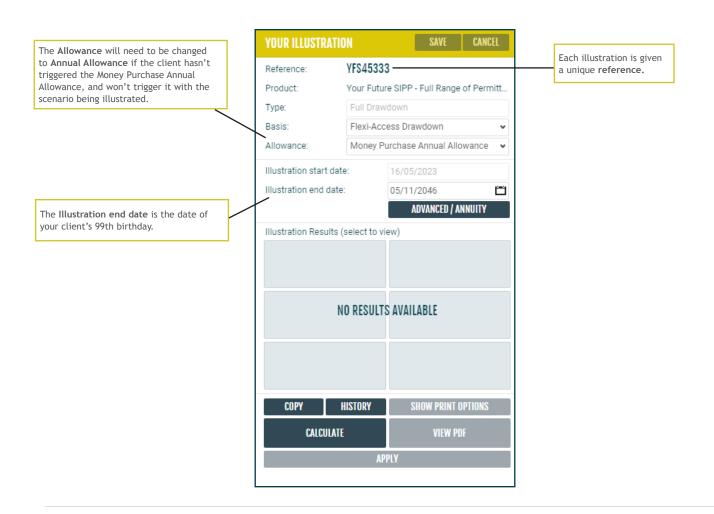

# Illustration calculation and downloading the illustration

#### Illustration results

The Final fund value shows the value of the fund at the illustration end date based on the medium growth rate.

The Income tile shows the income the client will receive in year one of the illustration. Click on the tile to reveal the total income the fund will provide, based low, medium and high growth rates.

### Illustration results (continued)