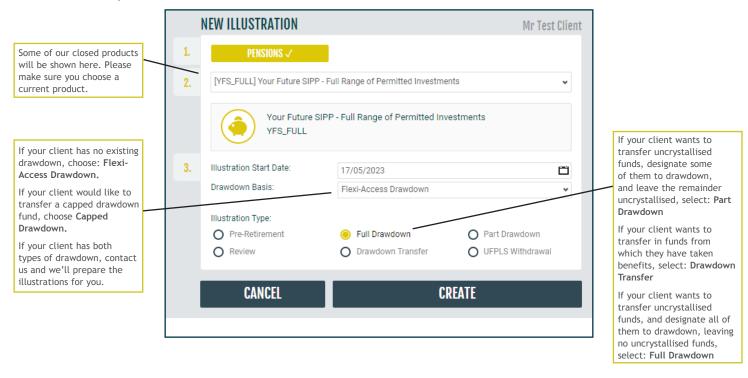

#### Full or Part Drawdown

For clients who intend to transfer in uncrystallised policies and take benefits immediately.

#### Drawdown Transfer

For clients who are transferring in a plan that is already paying benefits at the current provider.

#### Create your illustration (continued)

If your client has both capped and flexi-access drawdown funds, or wishes to transfers a mixture of uncrystallised and drawdown funds, please contact our SIPP Support Team. We will create these illustrations on your behalf.

Choose one of our products

#### Capped drawdown transfers