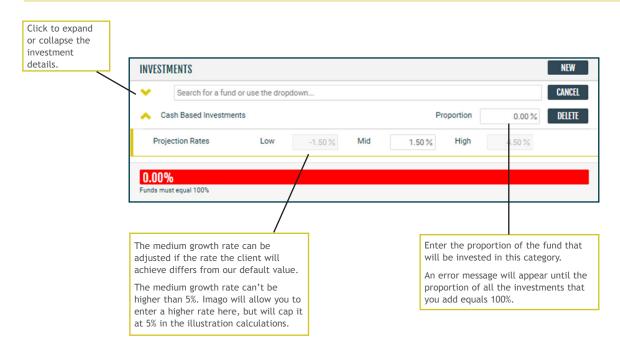

#### **Investments**

The rate of growth used by the illustration calculation is determined by the types of investment that your client intends to hold in their SIPP.

#### Investment details