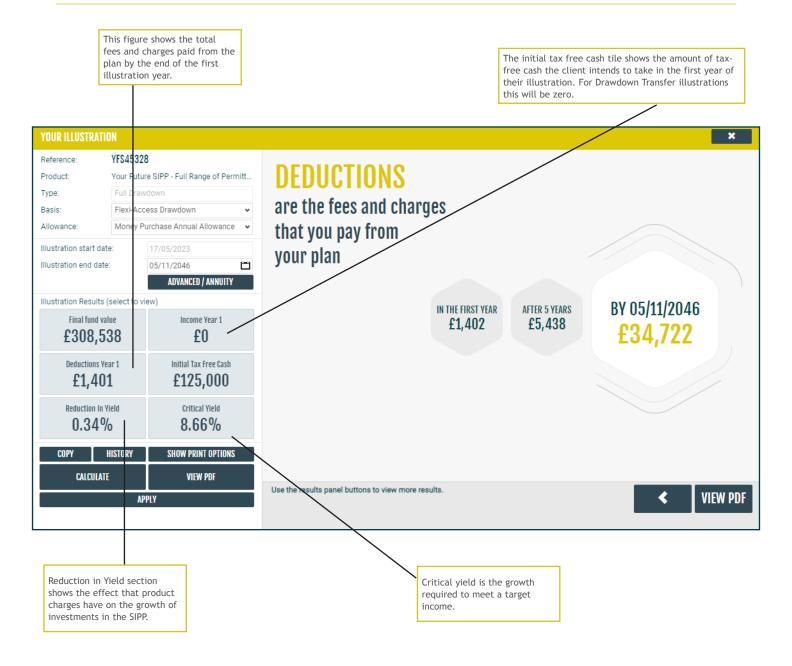

#### Illustration results

The Final fund value shows the value of the fund at the illustration end date based on the medium growth rate.

The Income tile shows the income the client will receive in year one of the illustration. Click on the tile to reveal the total income the fund will provide, based low, medium and high growth rates.

### Illustration results (continued)