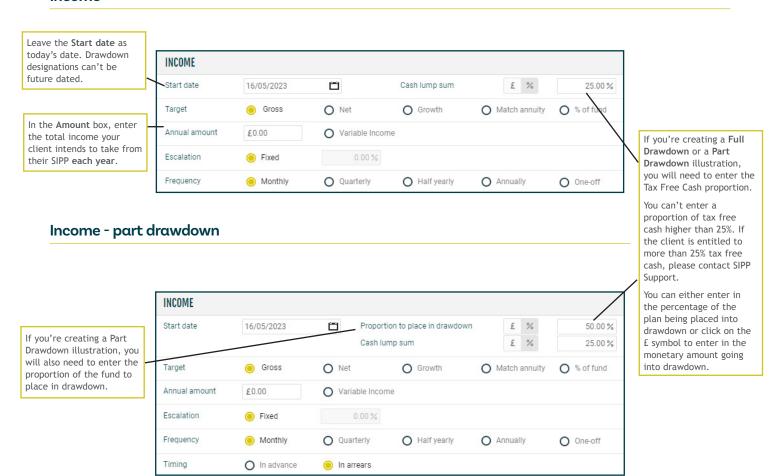

Check that the fees apply to your client's circumstances.



If initial and ongoing external investment charges will apply to the plan, record these below.



#### **Investments**

The rate of growth used by the illustration calculation is determined by the types of investment that your client intends to hold in their SIPP.





#### Investment details



## Commercial property investment charges (for applicable product only)



#### **Transfers**

Please ensure that each transfer is recorded separately by clicking 'new' for each scheme.



#### Capped drawdown transfers



#### **Contributions**

If your client intends to receive benefits from their SIPP and also continue to make contributions, please contact our SIPP Support Team who will create the illustration for you.



#### Income



# Illustration calculation and downloading the illustration



#### Illustration results

The Final fund value shows the value of the fund at the illustration end date based on the medium growth rate.

The Income tile shows the income the client will receive in year one of the illustration. Click on the tile to reveal the total income the fund will provide, based low, medium and high growth rates.



### Illustration results (continued)



#### **Next steps**

Once you are happy with the illustration, please refer to our 'How to apply guide' which is available on our website for details on applying for Your Future SIPP.

#### Post-sale clients

Once you have applied for Your Future SIPP, you can create additional illustrations via our online portal. Please go to curtisbanks.co.uk and eit