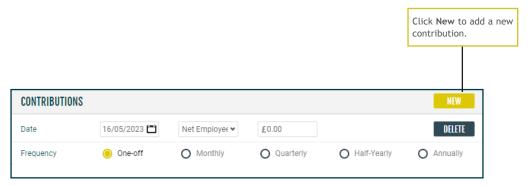

#### **Contributions**

If your client intends to receive benefits from their SIPP and also continue to make contributions, please contact our SIPP Support Team who will create the illustration for you.