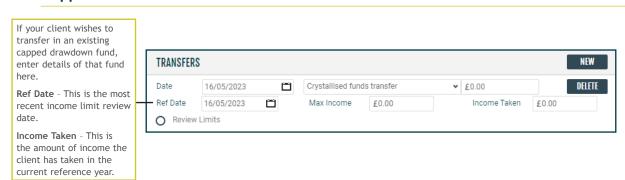

#### **Transfers**

Please ensure that each transfer is recorded separately by clicking 'new' for each scheme.

#### Capped drawdown transfers