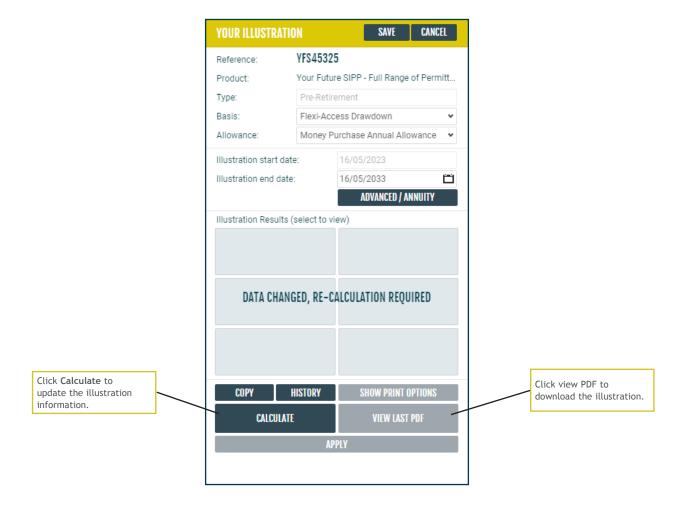

#### Illustration results

The Final fund value shows the value of the fund at the illustration end date based on the medium growth rate.

The Income tile shows the income the client will receive in year one of the illustration. Click on the tile to reveal the total income the fund will provide, based low, medium and high growth rates.

### Illustration results (continued)