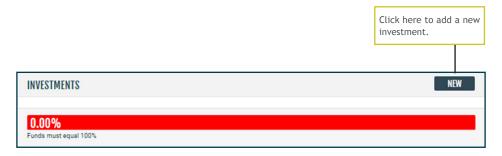

#### **Investments**

The rate of growth used by the illustration calculation is determined by the types of investment that your client intends to hold in their SIPP.

#### Investment details