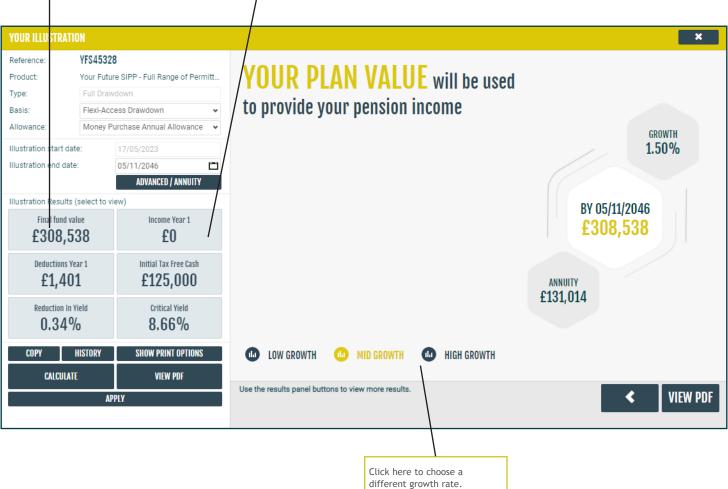

#### Illustration results

The Final fund value shows the value of the fund at the illustration end date based on the medium growth rate.

The Income tile shows the income the client will receive in year one of the illustration. Click on the tile to reveal the total income the fund will provide, based low, medium and high growth rates.

### Illustration results (continued)