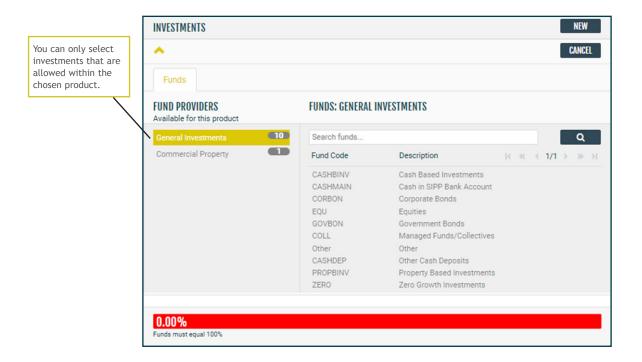

#### **Investments**

The rate of growth used by the illustration calculation is determined by the types of investment that your client intends to hold in their SIPP.

#### Investment details