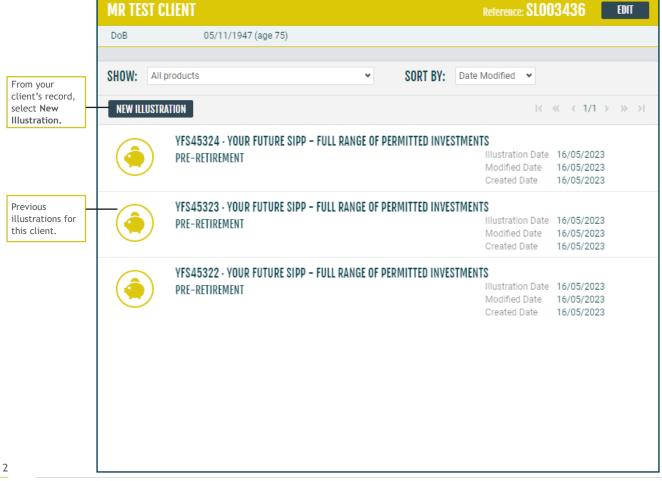

#### Create your illustration

#### Create your illustration (continued)

If your client has both capped and flexi-access drawdown funds, or wishes to transfers a mixture of uncrystallised and drawdown funds, please contact our SIPP Support Team. We will create these illustrations on your behalf.