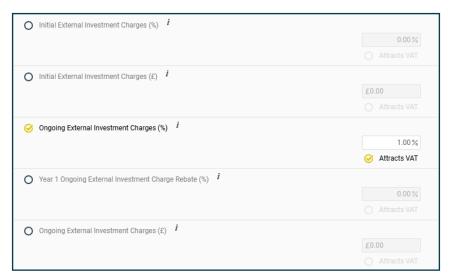

If initial and ongoing external investment charges will apply to the plan, record these below.