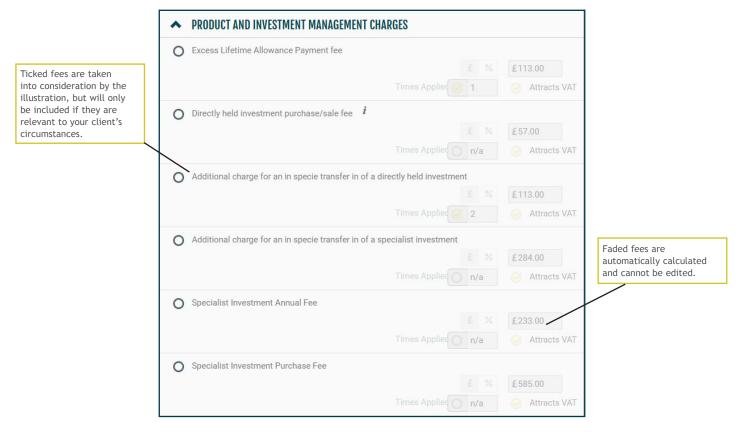

#### Product and investment manager charges

The charges shown match those for the chosen product, and the expected features of your client's SIPP. Check that the fees apply to your client's circumstances.