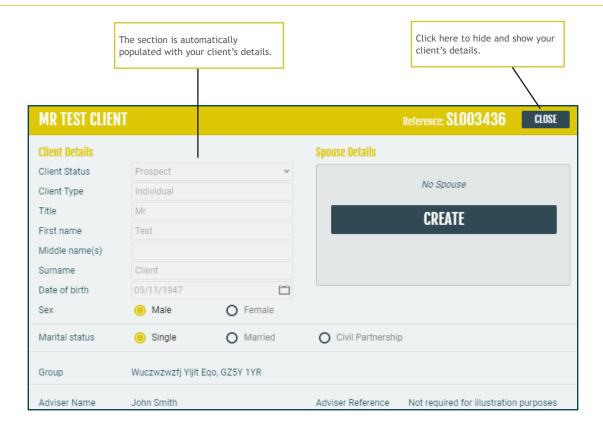

#### Recording your client's details

You'll need to record details of your client on Imago before you can create the illustration.

#### Client details