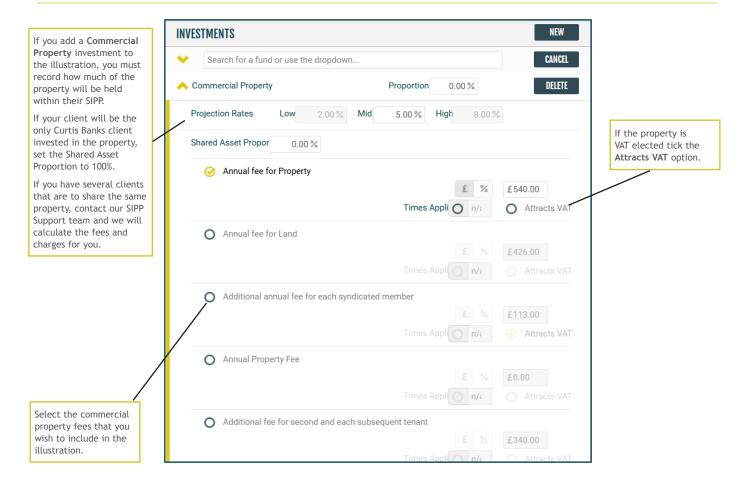

uncrystallised and drawdown funds, please contact our SIPP Support Team. We will create these illustrations on your behalf.

Choose one of our products



#### Initial view



#### Client details



#### Your charges



#### Product and investment manager charges

The charges shown match those for the chosen product, and the expected features of your client's SIPP. Check that the fees apply to your client's circumstances.



If initial and ongoing external investment charges will apply to the plan, record these below.



#### **Investments**

The rate of growth used by the illustration calculation is determined by the types of investment that your client intends to hold in their SIPP.





#### Investment details



## Commercial property investment charges (for applicable product only)



#### **Transfers**

Please ensure that each transfer is recorded separately by clicking 'new' for each scheme.



#### Capped drawdown transfers



#### **Contributions**

If your client intends to receive benefits from their SIPP and also continue to make contributions, please contact our SIPP Support Team who will create the illustration for you.



#### Income



# Illustration calculation and downloading the illustration



#### Illustration results

The Final fund value shows the value of the fund at the illustration end date based on the medium growth rate.

The Income tile shows the income the client will receive in year one of the illustration. Click on the tile to reveal the total income the fund will provide, based low, medium and high growth rates.



### Illustration results