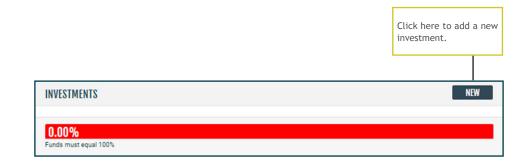

#### Investments

The rate of growth used by the illustration calculation is determined by the types of investment that your client intends to hold in their SIPP.

|                                         | INVESTMENTS                                  |                                                                                         |                                                                                                                                                                                                                              |      |     |   | NEW   |
|-----------------------------------------|----------------------------------------------|-----------------------------------------------------------------------------------------|------------------------------------------------------------------------------------------------------------------------------------------------------------------------------------------------------------------------------|------|-----|---|-------|
| u can only select<br>vestments that are | <b>^</b>                                     |                                                                                         |                                                                                                                                                                                                                              |      |     | C | ANCEL |
| allowed within the chosen product.      | Funds                                        |                                                                                         |                                                                                                                                                                                                                              |      |     |   |       |
|                                         | FUND PROVIDERS<br>Available for this product | FUNDS: GENERAL                                                                          | INVESTMENTS                                                                                                                                                                                                                  |      |     |   |       |
|                                         | General Investments                          | 10 Search funds                                                                         |                                                                                                                                                                                                                              |      |     |   | Q     |
|                                         | Commercial Property                          | Fund Code                                                                               | Description                                                                                                                                                                                                                  | I< « | 1/1 | > | >>    |
|                                         |                                              | CASHBINV<br>CASHMAIN<br>CORBON<br>EQU<br>GOVBON<br>COLL<br>Other<br>CASHDEP<br>PROPBINV | Cash Based Investments<br>Cash in SIPP Bank Account<br>Corporate Bonds<br>Equities<br>Government Bonds<br>Managed Funds/Collectives<br>Other<br>Other Cash Deposits<br>Property Based Investments<br>Zero Growth Investments |      |     |   |       |