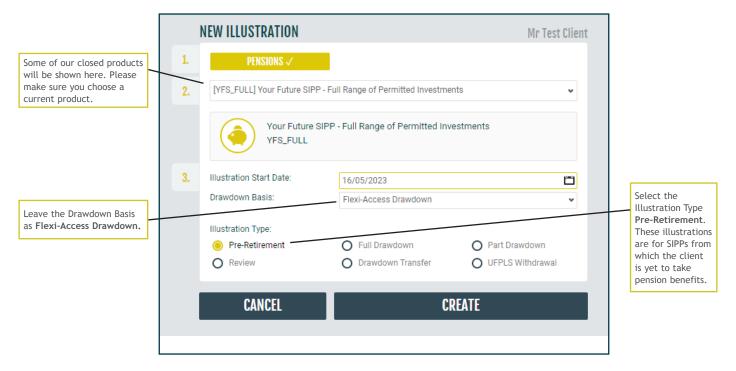

## Create your illustration (continued)

For guidance on completing drawdown illustrations, please refer to our pre-sale drawdown guide.

Choose one of our products.

### Initial view