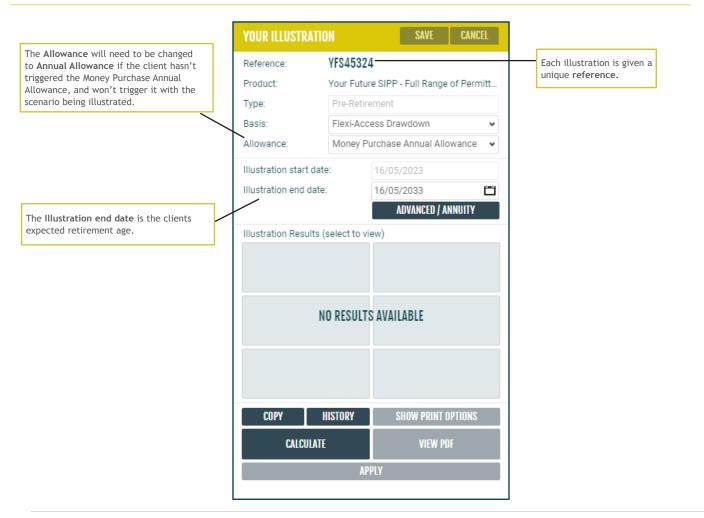

# Illustration calculation and downloading the illustration

|                                                                      | YOUR ILLUSTRATIO       | DN           | SAVE                    | CANCEL     |                                                 |
|----------------------------------------------------------------------|------------------------|--------------|-------------------------|------------|-------------------------------------------------|
|                                                                      | Reference:             | YFS4532      | 5                       |            |                                                 |
|                                                                      | Product:               | Your Futu    | ire SIPP - Full Range o | of Permitt |                                                 |
|                                                                      | Type:                  | Pre-Retir    | rement                  |            |                                                 |
|                                                                      | Basis:                 | Flexi-Ac     | cess Drawdown           | ~          |                                                 |
|                                                                      | Allowance:             | Money F      | Purchase Annual Allov   | vance 👻    |                                                 |
|                                                                      | Illustration start dat | e:           | 16/05/2023              |            |                                                 |
|                                                                      | Illustration end date  |              | 16/05/2033              | Ë          |                                                 |
|                                                                      |                        |              | ADVANCED / AN           | NUITY      |                                                 |
|                                                                      | Illustration Results ( | (select to v | riew)                   |            |                                                 |
| Click <b>Calculate</b> to<br>update the illustration<br>information. |                        |              | CALCULATION REQUI       |            | Click view PDF to<br>download the illustration. |
| $\backslash$                                                         | COPY                   | HISTORY      | SHOW PRINT OP           | PTIONS     | X                                               |
|                                                                      | CALCULATE              |              | VIEW LAST P             | PDF        |                                                 |
|                                                                      |                        | A            | PPLY                    |            |                                                 |
|                                                                      |                        |              |                         |            |                                                 |